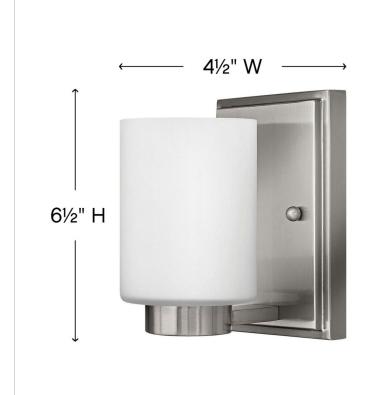

## SINGLE LIGHT VANITY

Miley's chic design complements a variety of decors with its sleek lines and elegant glass shape. The cast stepped back plate and cast glass holders in Chrome or Brushed Nickel finishes add to its beauty.

| DETAILS   |                |
|-----------|----------------|
| FINISH:   | Brushed Nickel |
| MATERIAL: | Metal          |
| GLASS:    | Etched White   |
| DIMMABLE: | Yes            |

| DIMENSIONS     |               |
|----------------|---------------|
| WIDTH:         | 4.5"          |
| HEIGHT:        | 6.5"          |
| WEIGHT:        | 2lb           |
| BACK PLATE:    | 4.5"W X 6.5"H |
| EXTENSION:     | 5.3"          |
| TOP TO OUTLET: | 3.25"         |