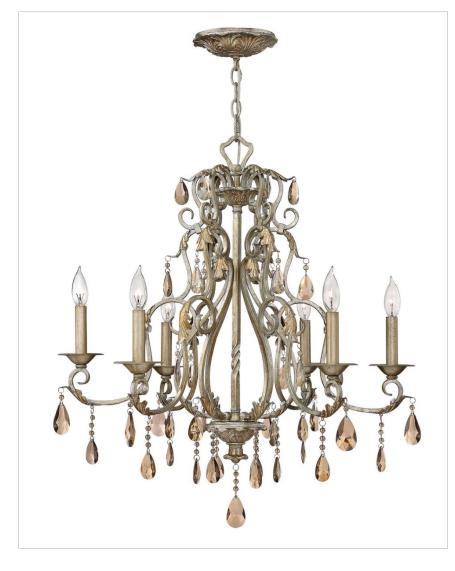

## 4776SL

LARGE SINGLE TIER

Carlton's elegant petite candelabra iron design, finished in authentic Silver Leaf, makes a sophisticated statement with luxurious amber pearl crystals, optional translucent organza shade and ornate details.

| DETAILS       |             |
|---------------|-------------|
| FINISH:       | Silver Leaf |
| MATERIAL:     | Metal       |
| SLOPE DEGREE: | 90          |
| DIMMABLE:     | No          |

| DIMENSIONS |       |
|------------|-------|
| WIDTH:     | 28"   |
| HEIGHT:    | 28.5" |
| WEIGHT:    | 7.6lb |