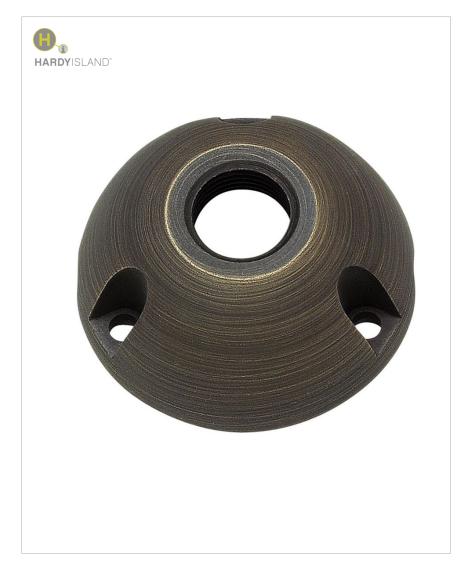

## SURFACE MOUNT CAST BRASS

Named after the ruggedly beautiful island off the coast of British Columbia, Hardy Island products are impeccably designed to defy the harshest environments.

| DETAILS   |                |
|-----------|----------------|
| FINISH:   | Matte Bronze   |
| MATERIAL: | Cast Brass     |
| DIMMABLE: | DOES NOT APPLY |

| DIMENSIONS |      |
|------------|------|
| WIDTH:     | 2.8" |
| HEIGHT:    | 1.3" |

| LIGHT SOURCE             |     |
|--------------------------|-----|
| TRANSFORMER<br>REQUIRED: | Yes |
|                          |     |

## PRODUCT DETAILS:

- For more information on how to control your landscape lighting via the Hinkley Home Automation App, click here.
- The Hardy Island Collection, named for the ruggedly beautiful island off the coast of British Columbia, defies the harshest environments in style with landscape lighting that features fully enclosed bulbs and a rich weathered brass finish that will mature naturally over time.
- Classic lines and heritage details complement traditional architecture