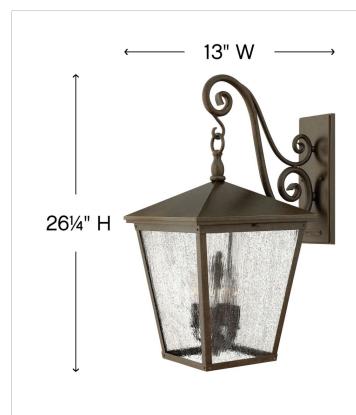

## EXTRA LARGE WALL MOUNT LANTERN

Trellis is a traditional European hanging wall lantern design in an Aged Zinc finish with clear glass or Regency Bronze with clear seedy glass. The large scroll arm detail, cast loop finial and true rivet detail create a refined elegance.

| DIMENSIONS     |            |
|----------------|------------|
| WIDTH:         | 13"        |
| HEIGHT:        | 26.3"      |
| WEIGHT:        | 14lb       |
| BACK PLATE:    | 5"W X 13"H |
| EXTENSION:     | 19"        |
| TOP TO OUTLET: | 9.5"       |