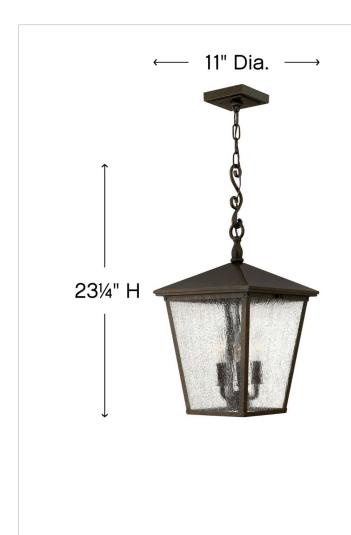

## LARGE HANGING LANTERN

Trellis is a traditional European hanging wall lantern design in an Aged Zinc finish with clear glass or Regency Bronze with clear seedy glass. The large scroll arm detail, cast loop finial and true rivet detail create a refined elegance.

| DIMENSIONS |       |
|------------|-------|
| WIDTH:     | 11"   |
| HEIGHT:    | 23.3" |
| WEIGHT:    | 9lb   |

| LIGHT SOURCE  |                               |
|---------------|-------------------------------|
| LIGHT SOURCE: | Socketed                      |
| WATTAGE:      | 3-5w Cand. LED, 60w<br>Equiv. |
| VOLTAGE:      | 120v                          |

| MOUNTING   |          |
|------------|----------|
| CANOPY:    | 4.5" Sq. |
| LEAD WIRE: | 1 X 72"  |

| SHIPPING       |      |
|----------------|------|
| CARTON LENGTH: | 14   |
| CARTON WIDTH:  | 13.3 |
| CARTON HEIGHT: | 16.8 |
| CARTON WEIGHT: | 11   |