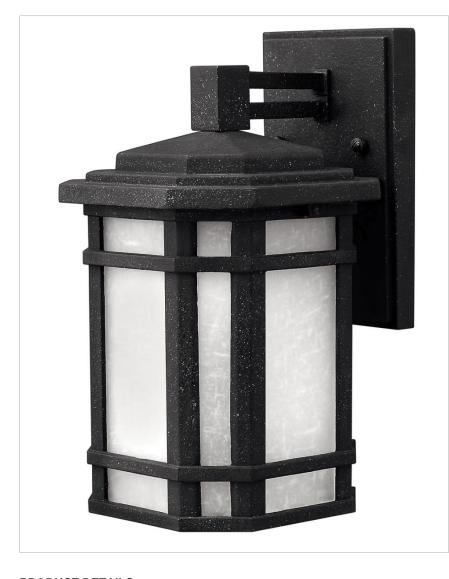

## SMALL WALL MOUNT LANTERN

Cherry Creek's modern take on the popular Arts & Crafts style has a timeless appeal. The cast aluminum construction is enhanced by the warmth of the finish and the vintage-looking white linen glass.

| DETAILS   |                                 |
|-----------|---------------------------------|
| FINISH:   | Vintage Black                   |
| MATERIAL: | Aluminum                        |
| GLASS:    | White Linen                     |
| DIMMABLE: | YES - CL TYPE DIMMER<br>(SSL7A) |