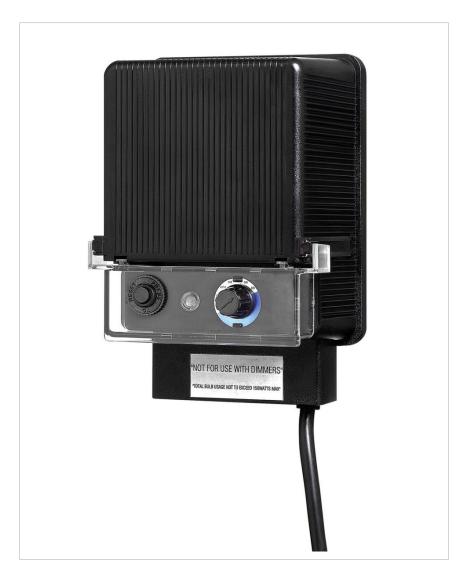

## 0150BK

150W TRANSFORMER - STANDARD

This 150 watt Standard Transformer features a 12v tap, automatic timer, and a photocell. This cannot be used with a dimming switch.

| DETAILS   |                |
|-----------|----------------|
| FINISH:   | Black          |
| MATERIAL: | Composite      |
| DIMMABLE: | DOES NOT APPLY |

## **PRODUCT DETAILS:**

- Suitable for use in damp locations as defined by NEC and CEC. Meets
  United States UL Underwriters Laboratories & CSA Canadian Standards
  Association Product Safety Standards.
- For more information on how to control your landscape lighting via the Hinkley Home Automation App, click here.
- An automatic timer and a photocell are included
- 10-year warranty