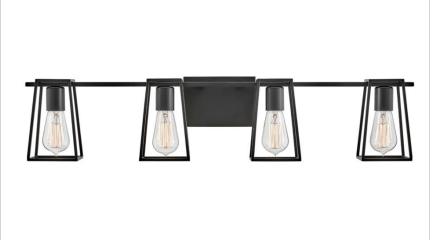

## LARGE FOUR LIGHT VANITY

Filmore's open cage silhouette is a perfect showcase for vintage filament bulbs while offering a glimpse of its workhorse mentality. An industrial-inspired backplate and fitter ensure that effortless style reigns supreme. Filmore is sure to add no-nonsense function and a transitional spirit to any space and is available in a variety of finishes.

- Mounting hardware is hidden on the back plate to ensure a clean silhouette
- Fixture can be mounted either up or down
- Suitable for use in damp locations as defined by NEC and CEC. Meets United States UL Underwriters Laboratories & CSA Canadian Standards Association Product Safety Standards.
- Ideal for vintage filament bulbs (not included)
- Merging the best of traditional and modern elements with a sophisticated and streamlined look