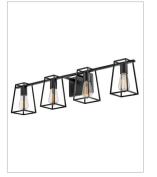

## LARGE FOUR LIGHT VANITY

Filmore's open cage silhouette is a perfect showcase for vintage filament bulbs while offering a glimpse of its workhorse mentality. An industrial-inspired backplate and fitter ensure that effortless style reigns supreme. Filmore is sure to add no-nonsense function and a transitional spirit to any space and is available in a variety of finishes.

- Mounting hardware is hidden on the back plate to ensure a clean silhouette
- Fixture can be mounted either up or down
- Suitable for use in damp locations as defined by NEC and CEC. Meets United States UL Underwriters Laboratories & CSA Canadian Standards Association Product Safety Standards.
- Ideal for vintage filament bulbs (not included)
- Merging the best of traditional and modern elements with a sophisticated and streamlined look