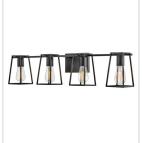

## LARGE FOUR LIGHT VANITY

Filmore's open cage silhouette is a perfect showcase for vintage filament bulbs while offering a glimpse of its workhorse mentality. An industrial-inspired backplate and fitter ensure that effortless style reigns supreme. Filmore is sure to add no-nonsense function and a transitional spirit to any space and is available in a variety of finishes.

- Mounting hardware is hidden on the back plate to ensure a clean silhouette
- Fixture can be mounted either up or down
- Suitable for use in damp locations as defined by NEC and CEC. Meets United States UL Underwriters Laboratories & CSA Canadian Standards Association Product Safety Standards.
- Ideal for vintage filament bulbs (not included)
- Merging the best of traditional and modern elements with a sophisticated and streamlined look