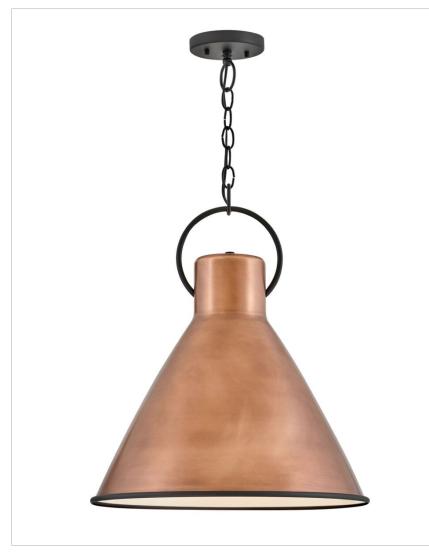

# **WINNIE**

#### 3555AP

## LARGE PENDANT

The profile is simple, hardworking and meant to reflect the farmhouse style it complements so well. A metal shade in a variety of finishes, featuring a bottom ring and an oversized loop in Distressed Black. Wiring is threaded through the loop instead of being exposed, which ensures the look remains clean, casual and tasteful.

| DETAILS       |                                            |
|---------------|--------------------------------------------|
| FINISH:       | Antique Copper                             |
| MATERIAL:     | Steel                                      |
| SLOPE DEGREE: | 90                                         |
| DIMMABLE:     | YES - WITH DIMMABLE<br>LAMP (NOT INCLUDED) |

| DIMENSIONS |       |
|------------|-------|
| WIDTH:     | 18"   |
| HEIGHT:    | 21.5" |
| WEIGHT:    | 7lb   |

| LIGHT SOURCE  |                                |
|---------------|--------------------------------|
| LIGHT SOURCE: | Socketed                       |
| WATTAGE:      | 1-12w Med. LED, 100w<br>Equiv. |
| VOLTAGE:      | 120v                           |

### PRODUCT DETAILS:

- Suitable for use in dry (indoor) locations as defined by NEC and CEC. Meets United States UL Underwriters Laboratories & CSA Canadian Standards Association Product Safety Standards.
- Classic, elegant lines and timeless details enhance a traditional space
- This item may be hung on a sloped ceiling
- · Gleaming copper finish that ages naturally over time