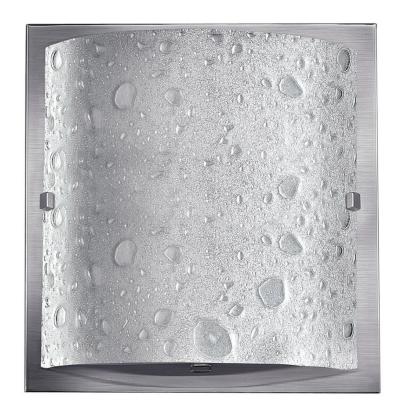

## SINGLE LIGHT VANITY

Daphne features contemporary pocket style bubble art glass set against a sleek raceway back plate in chic Chrome or Brushed Nickel finishes. The etched bottom lens conceals the light source.

| DETAILS   |                   |
|-----------|-------------------|
| FINISH:   | Brushed Nickel    |
| MATERIAL: | Metal             |
| GLASS:    | Etched Bubble Art |
| DIMMABLE: | No                |