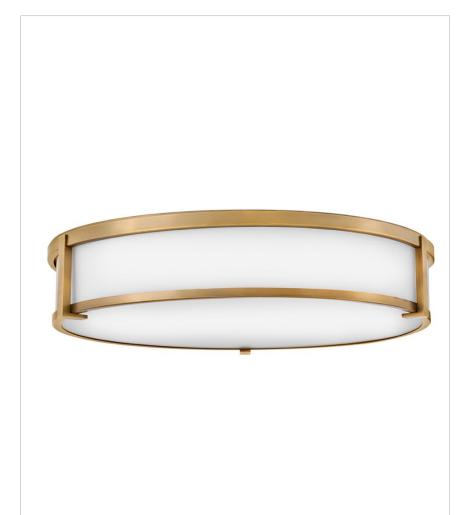

## 3244BR

LARGE FLUSH MOUNT

Lowell is a transitional design with clean lines and a subtle midcentury modern overtone. Robust cast Lbracket details combine with a twist lock system to maintain a sleek appearance that fits any décor.

| DETAILS   |                                            |
|-----------|--------------------------------------------|
| FINISH:   | Brushed Bronze                             |
| MATERIAL: | Steel                                      |
| GLASS:    | Etched Opal                                |
| DIMMABLE: | YES - WITH DIMMABLE<br>LAMP (NOT INCLUDED) |

## DIMENSIONS

| WIDTH:  | 24"    |
|---------|--------|
| HEIGHT: | 4.8"   |
| WEIGHT: | 20.9lb |

| LIGHT SOURCE  |                           |
|---------------|---------------------------|
| LIGHT SOURCE: | Socketed                  |
| WATTAGE:      | 4-7w Med. LED, 60w Equiv. |
| VOLTAGE:      | 120v                      |