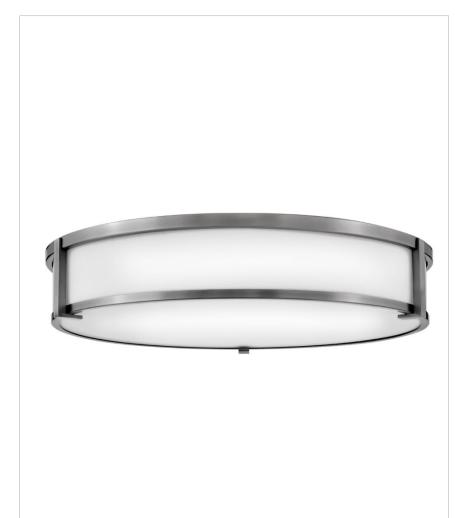

# LOWELL

## 3244AN

LARGE FLUSH MOUNT

Lowell is a transitional design with clean lines and a subtle midcentury modern overtone. Robust cast Lbracket details combine with a twist lock system to maintain a sleek appearance that fits any décor.

| DETAILS   |                                            |
|-----------|--------------------------------------------|
| FINISH:   | Antique Nickel                             |
| MATERIAL: | Steel                                      |
| GLASS:    | Etched Opal                                |
| DIMMABLE: | YES - WITH DIMMABLE<br>LAMP (NOT INCLUDED) |

#### DIMENSIONS

| WIDTH:  | 24"    |
|---------|--------|
| HEIGHT: | 4.8"   |
| WEIGHT: | 20.9lb |

| LIGHT SOURCE  | ]                         |
|---------------|---------------------------|
| LIGHT SOURCE: | Socketed                  |
| WATTAGE:      | 4-7w Med. LED, 60w Equiv. |
| VOLTAGE:      | 120v                      |