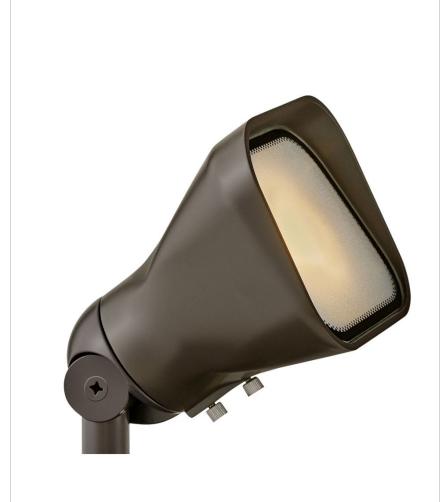

## ACCENT FLOOD LIGHT

## 15300BZ-LL

12V MR16 LED 4W

| DETAILS   |                                            |
|-----------|--------------------------------------------|
| FINISH:   | Bronze                                     |
| MATERIAL: | Aluminum                                   |
| GLASS:    | Frosted Lens                               |
| DIMMABLE: | YES, WITH MLV ON<br>TRANSFORMER<br>PRIMARY |