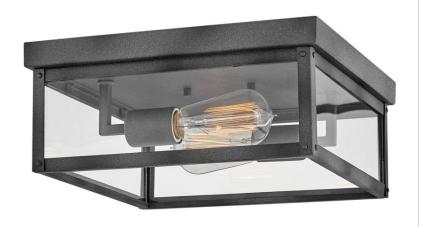

## **BECKHAM**

## 12193DZ

## SMALL FLUSH MOUNT

Sleek and stately, Beckham demands attention with its streamlined silhouette and transitional style as it emits a beautiful and even illumination throughout any space. Ideal for indoor and outdoor applications alike, Beckham's clear glass panels and multiple finish options complement a range of decorative lighting families. Vintage filament bulbs are recommended.

## PRODUCT DETAILS:

- Suitable for use in damp locations as defined by NEC and CEC. Meets United States UL Underwriters Laboratories & CSA Canadian Standards Association Product Safety Standards.
- Ideal for vintage filament bulbs (not included)
- 2-year finish warranty
- Sophisticated and streamlined design, durable construction and a timeless finish complement any architectural style