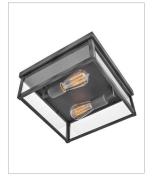

## **BECKHAM**

## 12193DZ

## SMALL FLUSH MOUNT

Sleek and stately, Beckham demands attention with its streamlined silhouette and transitional style as it emits a beautiful and even illumination throughout any space. Ideal for indoor and outdoor applications alike, Beckham's clear glass panels and multiple finish options complement a range of decorative lighting families. Vintage filament bulbs are recommended.