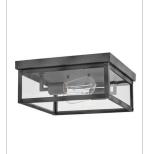

## **BECKHAM**

## 12193DZ

## SMALL FLUSH MOUNT

Sleek and stately, Beckham demands attention with its streamlined silhouette and transitional style as it emits a beautiful and even illumination throughout any space. Ideal for indoor and outdoor applications alike, Beckham's clear glass panels and multiple finish options complement a range of decorative lighting families. Vintage filament bulbs are recommended.