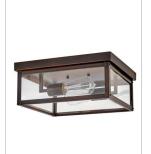

## **BECKHAM**

## 12193BLC

## SMALL FLUSH MOUNT

Sleek and stately, Beckham demands attention with its streamlined silhouette and transitional style as it emits a beautiful and even illumination throughout any space. Ideal for indoor and outdoor applications alike, Beckham's clear glass panels and multiple finish options complement a range of decorative lighting families. Vintage filament bulbs are recommended.