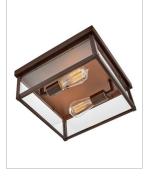

## **BECKHAM**

## 12193BLC

## SMALL FLUSH MOUNT

Sleek and stately, Beckham demands attention with its streamlined silhouette and transitional style as it emits a beautiful and even illumination throughout any space. Ideal for indoor and outdoor applications alike, Beckham's clear glass panels and multiple finish options complement a range of decorative lighting families. Vintage filament bulbs are recommended.