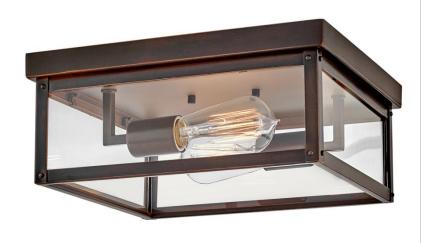

## **BECKHAM**

## 12193BLC

## SMALL FLUSH MOUNT

Sleek and stately, Beckham demands attention with its streamlined silhouette and transitional style as it emits a beautiful and even illumination throughout any space. Ideal for indoor and outdoor applications alike, Beckham's clear glass panels and multiple finish options complement a range of decorative lighting families. Vintage filament bulbs are recommended.

## PRODUCT DETAILS:

- Suitable for use in damp locations as defined by NEC and CEC. Meets United States UL Underwriters Laboratories & CSA Canadian Standards Association Product Safety Standards.
- Ideal for vintage filament bulbs (not included)
- 2-year finish warranty
- Sophisticated and streamlined design, durable construction and a timeless finish complement any architectural style
- Gleaming copper finish that ages naturally over time