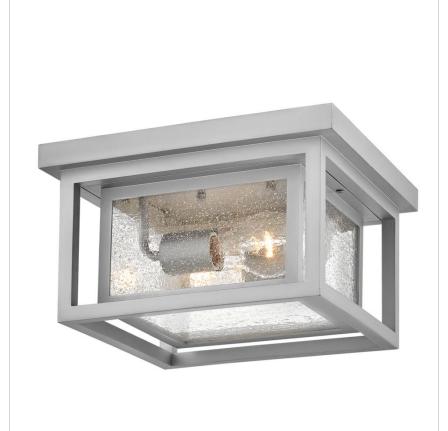

## 1003SI

## SMALL FLUSH MOUNT

Republic's striking double frame design, constructed from a composite material and treated with an antifading agent for maximum durability, is at home on the coast or a country lodge. The Oil Rubbed Bronze, Satin Nickel and Black resilience finishes feature a 5-year warranty and are resistant to rust and corrosion. Vintage filament bulbs are recommended to complete a stylish look.

| DETAILS   |                                           |
|-----------|-------------------------------------------|
| FINISH:   | Satin Nickel                              |
| MATERIAL: | Composite                                 |
| GLASS:    | Clear Seedy                               |
| DIMMABLE: | YES, WITH DIMMABLE<br>LAMP (NOT INCLUDED) |

| DIMENSIONS |      |
|------------|------|
| WIDTH:     | 11"  |
| HEIGHT:    | 6.5" |
| WEIGHT:    | 5lb  |

| LIGHT SOURCE  |                           |
|---------------|---------------------------|
| LIGHT SOURCE: | Socketed                  |
| WATTAGE:      | 2-8w Med. LED, 60w Equiv. |
| VOLTAGE:      | 120v                      |