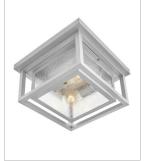

## 1003SI

## SMALL FLUSH MOUNT

Republic's striking double frame design, constructed from a composite material and treated with an antifading agent for maximum durability, is at home on the coast or a country lodge. The Oil Rubbed Bronze, Satin Nickel and Black resilience finishes feature a 5-year warranty and are resistant to rust and corrosion. Vintage filament bulbs are recommended to complete a stylish look.

| DETAILS   |                                           |
|-----------|-------------------------------------------|
| FINISH:   | Satin Nickel                              |
| MATERIAL: | Composite                                 |
| GLASS:    | Clear Seedy                               |
| DIMMABLE: | YES, WITH DIMMABLE<br>LAMP (NOT INCLUDED) |