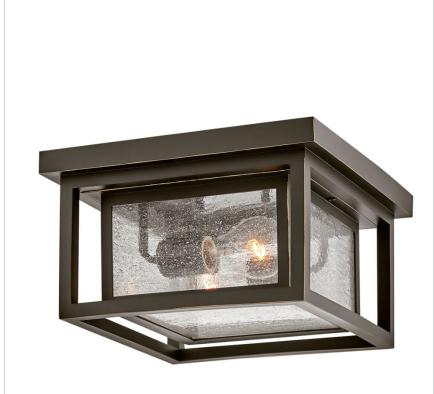

## 1003OZ

SMALL FLUSH MOUNT

Republic's striking double frame design, constructed from a composite material and treated with an antifading agent for maximum durability, is at home on the coast or a country lodge. The Oil Rubbed Bronze, Satin Nickel and Black resilience finishes feature a 5-year warranty and are resistant to rust and corrosion. Vintage filament bulbs are recommended to complete a stylish look.

| DETAILS   |                                           |
|-----------|-------------------------------------------|
| FINISH:   | Oil Rubbed Bronze                         |
| MATERIAL: | Composite                                 |
| GLASS:    | Clear Seedy                               |
| DIMMABLE: | YES, WITH DIMMABLE<br>LAMP (NOT INCLUDED) |