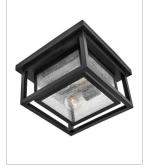

## SMALL FLUSH MOUNT

Republic's striking double frame design, constructed from a composite material and treated with an antifading agent for maximum durability, is at home on the coast or a country lodge. The Oil Rubbed Bronze, Satin Nickel and Black resilience finishes feature a 5-year warranty and are resistant to rust and corrosion. Vintage filament bulbs are recommended to complete a stylish look.

| DETAILS   |                                           |
|-----------|-------------------------------------------|
| FINISH:   | Black                                     |
| MATERIAL: | Composite                                 |
| GLASS:    | Clear Seedy                               |
|           | YES, WITH DIMMABLE<br>LAMP (NOT INCLUDED) |

| DIMENSIONS |      |
|------------|------|
| WIDTH:     | 11"  |
| HEIGHT:    | 6.5" |
| WEIGHT:    | 5lb  |

| LIGHT SOURCE  |                           |
|---------------|---------------------------|
| LIGHT SOURCE: | Socketed                  |
| WATTAGE:      | 2-8w Med. LED, 60w Equiv. |
| VOLTAGE:      | 120v                      |