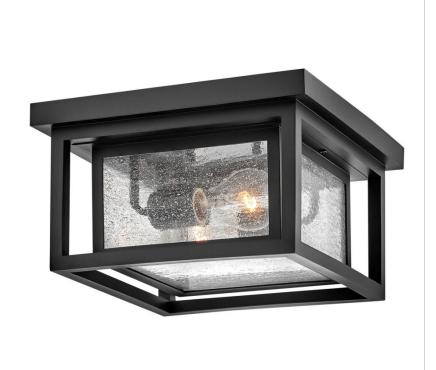

## SMALL FLUSH MOUNT

Republic's striking double frame design, constructed from a composite material and treated with an antifading agent for maximum durability, is at home on the coast or a country lodge. The Oil Rubbed Bronze, Satin Nickel and Black resilience finishes feature a 5-year warranty and are resistant to rust and corrosion. Vintage filament bulbs are recommended to complete a stylish look.

| DETAILS   |                                           |
|-----------|-------------------------------------------|
| FINISH:   | Black                                     |
| MATERIAL: | Composite                                 |
| GLASS:    | Clear Seedy                               |
|           | YES, WITH DIMMABLE<br>LAMP (NOT INCLUDED) |

| DIMENSIONS |      |
|------------|------|
| WIDTH:     | 11"  |
| HEIGHT:    | 6.5" |
| WEIGHT:    | 5lb  |

| LIGHT SOURCE  |                           |
|---------------|---------------------------|
| LIGHT SOURCE: | Socketed                  |
| WATTAGE:      | 2-8w Med. LED, 60w Equiv. |
| VOLTAGE:      | 120v                      |