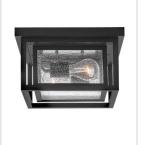

## SMALL FLUSH MOUNT

Republic's striking double frame design, constructed from a composite material and treated with an antifading agent for maximum durability, is at home on the coast or a country lodge. The Oil Rubbed Bronze, Satin Nickel and Black resilience finishes feature a 5-year warranty and are resistant to rust and corrosion. Vintage filament bulbs are recommended to complete a stylish look.

| DETAILS   |                                           |
|-----------|-------------------------------------------|
| FINISH:   | Black                                     |
| MATERIAL: | Composite                                 |
| GLASS:    | Clear Seedy                               |
|           | YES, WITH DIMMABLE<br>LAMP (NOT INCLUDED) |

| DIMENSIONS |      |
|------------|------|
| WIDTH:     | 11"  |
| HEIGHT:    | 6.5" |
| WEIGHT:    | 5lb  |

| LIGHT SOURCE  |                           |
|---------------|---------------------------|
| LIGHT SOURCE: | Socketed                  |
| WATTAGE:      | 2-8w Med. LED, 60w Equiv. |
| VOLTAGE:      | 120v                      |