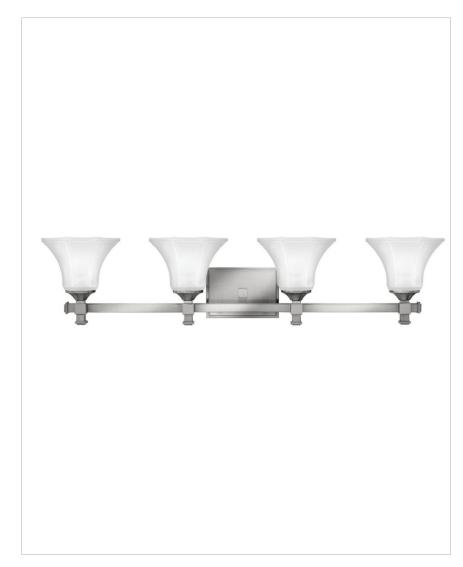

## ABBIE

5854BN

FOUR LIGHT VANITY Abbie's elegant design features robust square tube

construction enhanced by bold decorative cast finials. The six-sided glass shades are ribbed and flared, providing additional sophistication.

| DETAILS   |                |
|-----------|----------------|
| FINISH:   | Brushed Nickel |
| MATERIAL: | Metal          |
| GLASS:    | Etched         |
| DIMMABLE: | No             |

| DIMENSIONS     |               |
|----------------|---------------|
| WIDTH:         | 34.5"         |
| HEIGHT:        | 7.8"          |
| WEIGHT:        | 9lb           |
| BACK PLATE:    | 6.5"W X 4.5"H |
| EXTENSION:     | 7.5"          |
| TOP TO OUTLET: | 5.25"         |