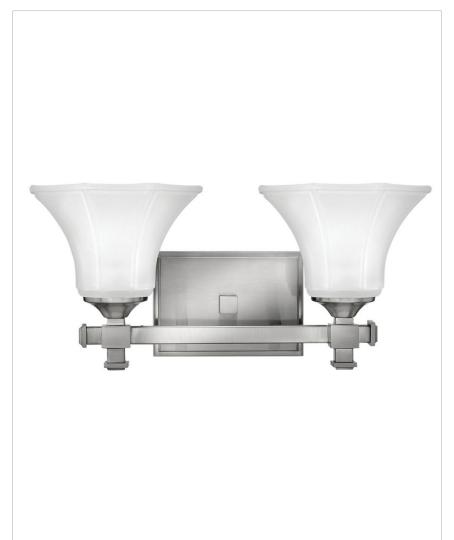

## **ABBIE**

## 5852BN

## TWO LIGHT VANITY

Abbie's elegant design features robust square tube construction enhanced by bold decorative cast finials. The six-sided glass shades are ribbed and flared, providing additional sophistication.

| DETAILS   |                |
|-----------|----------------|
| FINISH:   | Brushed Nickel |
| MATERIAL: | Metal          |
| GLASS:    | Etched         |
| DIMMABLE: | No             |

| DIMENSIONS     |               |
|----------------|---------------|
| WIDTH:         | 16"           |
| HEIGHT:        | 7.8"          |
| WEIGHT:        | 5lb           |
| BACK PLATE:    | 6.5"W X 4.5"H |
| EXTENSION:     | 7.5"          |
| TOP TO OUTLET: | 5.25"         |