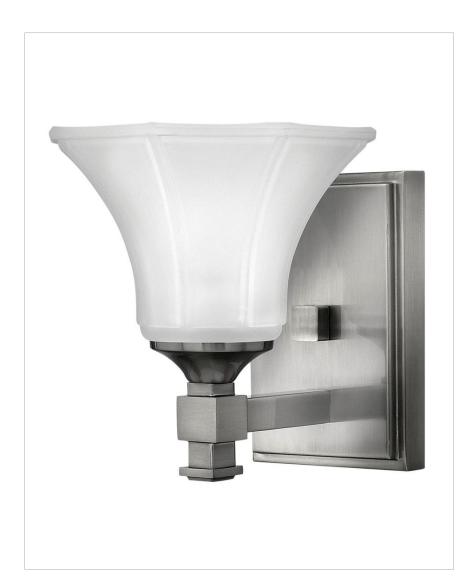

## **ABBIE**

## 5850BN

## SINGLE LIGHT VANITY

Abbie's elegant design features robust square tube construction enhanced by bold decorative cast finials. The six-sided glass shades are ribbed and flared, providing additional sophistication.

| DETAILS   |                |
|-----------|----------------|
| FINISH:   | Brushed Nickel |
| MATERIAL: | Metal          |
| GLASS:    | Etched         |
| DIMMABLE: | No             |

| DIMENSIONS     | ]             |
|----------------|---------------|
| WIDTH:         | 6.8"          |
| HEIGHT:        | 7.8"          |
| WEIGHT:        | 3lb           |
| BACK PLATE:    | 4.5"W X 6.5"H |
| EXTENSION:     | 7.5"          |
| TOP TO OUTLET: | 4.5"          |