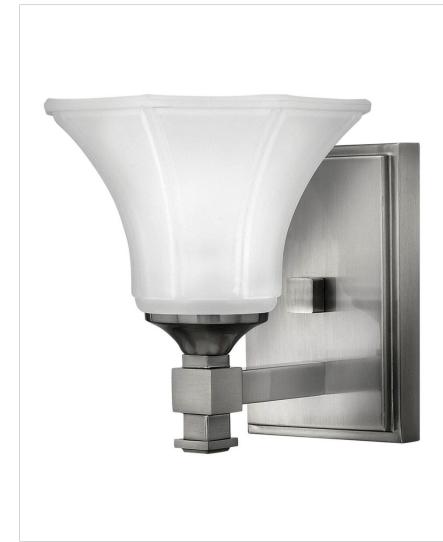

## ABBIE

5850BN SINGLE LIGHT VANITY

Abbie's elegant design features robust square tube construction enhanced by bold decorative cast finials. The six-sided glass shades are ribbed and flared, providing additional sophistication.

| DETAILS   |                |
|-----------|----------------|
| FINISH:   | Brushed Nickel |
| MATERIAL: | Metal          |
| GLASS:    | Etched         |
| DIMMABLE: | No             |

| DIMENSIONS     |               |
|----------------|---------------|
| WIDTH:         | 6.8"          |
| HEIGHT:        | 7.8"          |
| WEIGHT:        | 3lb           |
| BACK PLATE:    | 4.5"W X 6.5"H |
| EXTENSION:     | 7.5"          |
| TOP TO OUTLET: | 4.500000"     |