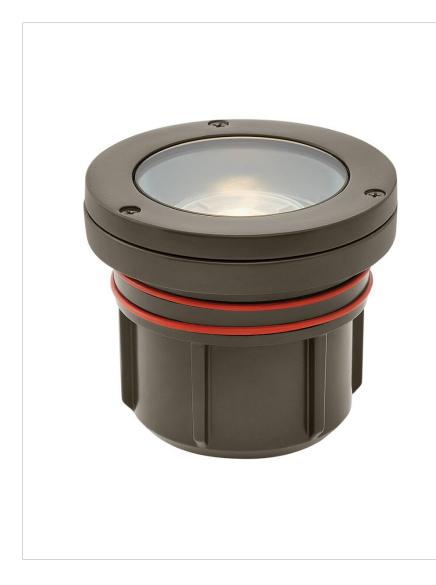

## 15702BZ-LMA30K

VARIABLE OUTPUT LED 3000K FLAT TOP

| DETAILS   |            |
|-----------|------------|
| FINISH:   | Bronze     |
| MATERIAL: | Aluminum   |
| GLASS:    | Clear Lens |
| DIMMABLE: | No         |

| DIMENSIONS |       |
|------------|-------|
| WIDTH:     | 4.5"  |
| HEIGHT:    | 4"    |
| DEPTH:     | 4.5   |
| WEIGHT:    | 3.4lb |

| LIGHT SOURCE                 |                                           |
|------------------------------|-------------------------------------------|
| LIGHT SOURCE:                | LumaCore                                  |
| LED NAME:                    | 30G4SE-12W                                |
| WATTAGE:                     | 12w, 8w, 5w, 3w LumaCore<br>LED *Included |
| VOLTAGE:                     | 12v                                       |
| VOLT AMPS:                   | 12.4, 7.8, 5.3, 3.2                       |
| LUMENS:                      | 750, 475, 350, 260                        |
| CRI:                         | 80                                        |
| INCANDESCENT<br>EQUIVALENCY: | 1 x 60w, 45w, 35w, 25w                    |
| DIMMABLE:                    | No                                        |
| TRANSFORMER<br>REQUIRED:     | Yes                                       |