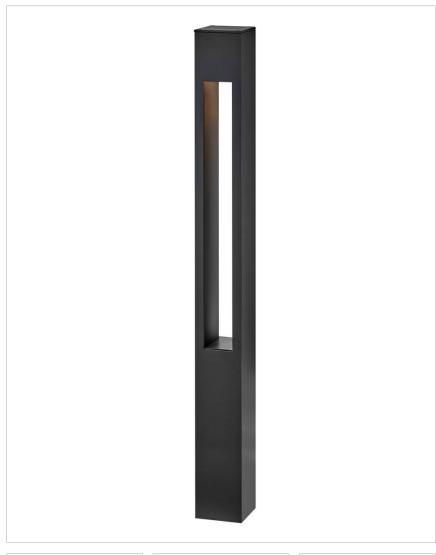

## **ATLANTIS**

## 15602SK

## 12V SQUARE BOLLARD

The bold, clean lines of the Atlantis bollards complement contemporary architecture for the ultimate in urban sophistication. Versatile, Atlantis is available in both round and square bollards and both large and small sizes. Atlantis is available in three classic finishes: Satin Black, Titanium, and Bronze.

| DETAILS   |                                            |
|-----------|--------------------------------------------|
| FINISH:   | Satin Black                                |
| MATERIAL: | Aluminum                                   |
| GLASS:    | Etched Lens                                |
| DIMMABLE: | YES, WITH MLV ON<br>TRANSFORMER<br>PRIMARY |

| DIMENSIONS |     |
|------------|-----|
| WIDTH:     | 3"  |
| HEIGHT:    | 30" |
| DEPTH:     | 3   |
| WEIGHT:    | 5lb |

| LIGHT SOURCE                 |                                            |
|------------------------------|--------------------------------------------|
| LIGHT SOURCE:                | Socketed                                   |
| LED NAME:                    | 4WLEDMR16                                  |
| VOLTAGE:                     | 12v                                        |
| VOLT AMPS:                   | 5.7                                        |
| COLOR TEMP:                  | 2700                                       |
| LUMENS:                      | 340                                        |
| CRI:                         | 80                                         |
| INCANDESCENT<br>EQUIVALENCY: | 1 x 35w                                    |
| DIMMABLE:                    | YES, WITH MLV ON<br>TRANSFORMER<br>PRIMARY |
| TRANSFORMER<br>REQUIRED:     | Yes                                        |