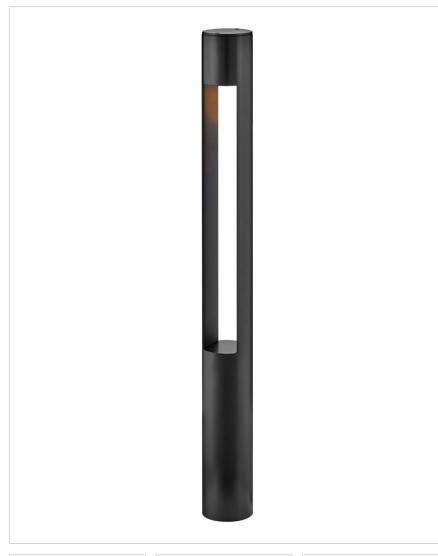

## **ATLANTIS**

## 15601SK

## 12V LARGE ROUND BOLLARD

The bold, clean lines of the Atlantis bollards complement contemporary architecture for the ultimate in urban sophistication. Versatile, Atlantis is available in both round and square bollards and both large and small sizes. Atlantis is available in three classic finishes: Satin Black, Titanium, and Bronze.

| DETAILS   |                                            |
|-----------|--------------------------------------------|
| FINISH:   | Satin Black                                |
| MATERIAL: | Aluminum                                   |
| GLASS:    | Etched Lens                                |
| DIMMABLE: | YES, WITH MLV ON<br>TRANSFORMER<br>PRIMARY |

| DIMENSIONS |       |
|------------|-------|
| WIDTH:     | 3"    |
| HEIGHT:    | 30"   |
| DEPTH:     | 3     |
| WEIGHT:    | 4.5lb |

| LIGHT SOURCE                 |                                            |
|------------------------------|--------------------------------------------|
| LIGHT SOURCE:                | Socketed                                   |
| LED NAME:                    | 4WLEDMR16                                  |
| VOLTAGE:                     | 12v                                        |
| VOLT AMPS:                   | 5.7                                        |
| COLOR TEMP:                  | 2700                                       |
| LUMENS:                      | 340                                        |
| CRI:                         | 80                                         |
| INCANDESCENT<br>EQUIVALENCY: | 1 x 35w                                    |
| DIMMABLE:                    | YES, WITH MLV ON<br>TRANSFORMER<br>PRIMARY |
| TRANSFORMER<br>REQUIRED:     | Yes                                        |