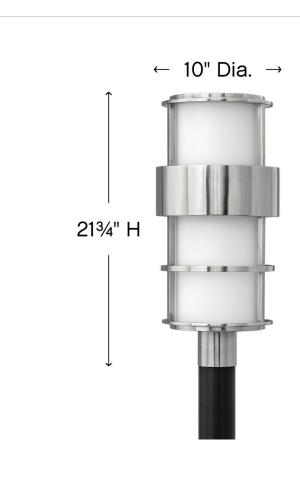

## LARGE POST TOP OR PIER MOUNT LANTERN

Saturn is a stunning, modern design offering robust construction and intersecting lines that create a striking contrast against the clear seedy glass.

| DETAILS   |                                            |
|-----------|--------------------------------------------|
| FINISH:   | Stainless Steel                            |
| MATERIAL: | Stainless Steel                            |
| GLASS:    | Etched Opal                                |
| DIMMABLE: | YES - WITH DIMMABLE<br>LAMP (NOT INCLUDED) |

| DIMENSIONS |       |
|------------|-------|
| WIDTH:     | 10"   |
| HEIGHT:    | 21.8" |
| WEIGHT:    | 10lb  |

| LIGHT SOURCE  |                                |
|---------------|--------------------------------|
| LIGHT SOURCE: | Socketed                       |
| WATTAGE:      | 1-12w Med. LED, 100w<br>Equiv. |
| VOLTAGE:      | 120v                           |