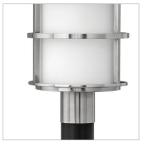

## LARGE POST TOP OR PIER MOUNT LANTERN

Saturn is a stunning, modern design offering robust construction and intersecting lines that create a striking contrast against the clear seedy glass.

| DETAILS   |                                            |
|-----------|--------------------------------------------|
| FINISH:   | Stainless Steel                            |
| MATERIAL: | Stainless Steel                            |
| GLASS:    | Etched Opal                                |
| DIMMABLE: | YES - WITH DIMMABLE<br>LAMP (NOT INCLUDED) |

## PRODUCT DETAILS:

- Stainless steel provides superior strength and performance
- Suitable for use in wet (outdoor direct rain) locations as defined by NEC and CEC. Meets
  United States UL Underwriters Laboratories & CSA Canadian Standards Association Product
  Safety Standards
- · 2-year finish warranty
- Bold lines and a clean, minimalist style complement contemporary architecture