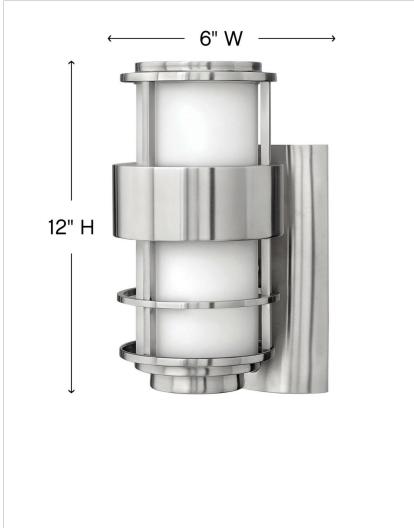

## SMALL WALL MOUNT LANTERN

Saturn is a stunning, modern design offering robust construction and intersecting lines that create a striking contrast against the clear seedy glass.

| DETAILS   |                                            |
|-----------|--------------------------------------------|
| FINISH:   | Stainless Steel                            |
| MATERIAL: | Stainless Steel                            |
| GLASS:    | Etched Opal                                |
| DIMMABLE: | YES - WITH DIMMABLE<br>LAMP (NOT INCLUDED) |

| DIMENSIONS     |              |
|----------------|--------------|
| WIDTH:         | 6"           |
| HEIGHT:        | 12"          |
| WEIGHT:        | 4lb          |
| BACK PLATE:    | 4.75"W X 9"H |
| EXTENSION:     | 7.5"         |
| TOP TO OUTLET: | 7.5"         |