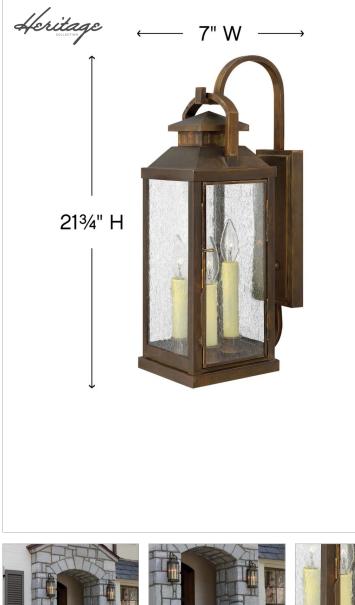

### 1185SN

LARGE WALL MOUNT LANTERN

Revere is a traditional coach lantern in solid brass with clear seedy glass panels. The glass faux candle sleeves and classic candelabra lamping complete the authentic appearance.

#### DIMENSIONS

| DIMENSION      |              |
|----------------|--------------|
| WIDTH:         | 7"           |
| HEIGHT:        | 21.8"        |
| DEPTH:         | 10           |
| WEIGHT:        | 10lb         |
| BACK PLATE:    | 4.5"W X 11"H |
| EXTENSION:     | 10"          |
| TOP TO OUTLET: | 12.25"       |