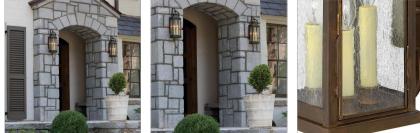

### 1185SN

LARGE WALL MOUNT LANTERN

Revere is a traditional coach lantern in solid brass with clear seedy glass panels. The glass faux candle sleeves and classic candelabra lamping complete the authentic appearance.

#### PRODUCT DETAILS:

- Suitable for use in wet (outdoor direct rain) locations as defined by NEC and CEC. Meets United States UL Underwriters Laboratories & CSA Canadian Standards Association Product Safety Standards
- 2-year finish warranty
- The Heritage Collection encompasses premium outdoor fixtures that pay tribute to the nostalgia of America's past while reinforcing Hinkley's philosophy of timeless, quality design.
- Classic lines and heritage details complement traditional architecture