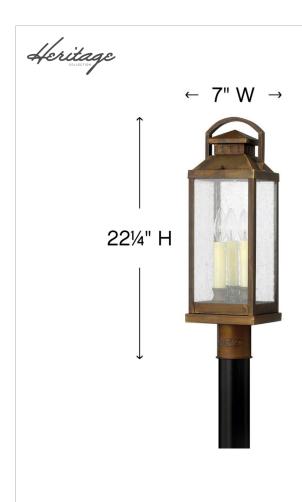

## MEDIUM POST OR PIER MOUNT LANTERN

Revere is a traditional coach lantern in solid brass with clear seedy glass panels. The glass faux candle sleeves and classic candelabra lamping complete the authentic appearance.

| DETAILS   |             |
|-----------|-------------|
| FINISH:   | Sienna      |
| MATERIAL: | Solid Brass |
| GLASS:    | Clear Seedy |
| DIMMABLE: | No          |

| DIMENSIONS |       |
|------------|-------|
| WIDTH:     | 7"    |
| HEIGHT:    | 22.3" |
| WEIGHT:    | 8.5lb |