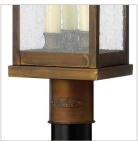

## MEDIUM POST OR PIER MOUNT LANTERN

Revere is a traditional coach lantern in solid brass with clear seedy glass panels. The glass faux candle sleeves and classic candelabra lamping complete the authentic appearance.

| DETAILS   |             |
|-----------|-------------|
| FINISH:   | Sienna      |
| MATERIAL: | Solid Brass |
| GLASS:    | Clear Seedy |
| DIMMABLE: | No          |

| DIMENSIONS |       |
|------------|-------|
| WIDTH:     | 7"    |
| HEIGHT:    | 22.3" |
| WEIGHT:    | 8.5lb |