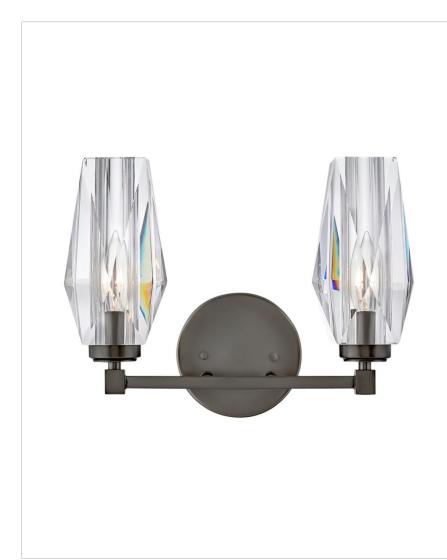

## ANA

52482BX

SMALL TWO LIGHT VANITY

Ana embodies modern elegance. Faceted heavy-cut crystal gleams against a Black Oxide or Heritage Brass finish. Like a piece of statement-making jewelry, Ana is the signature finishing touch in any setting.

| DETAILS   |                                           |
|-----------|-------------------------------------------|
| FINISH:   | Black Oxide                               |
| MATERIAL: | Steel                                     |
| GLASS:    | Faceted Clear Crystal                     |
| DIMMABLE: | YES, WITH DIMMABLE<br>LAMP (NOT INCLUDED) |

## DIMENSIONS

| DIMENSION      |            |
|----------------|------------|
| WIDTH:         | 13.8"      |
| HEIGHT:        | 10.3"      |
| WEIGHT:        | 10.5lb     |
| BACK PLATE:    | 5.25" Dia. |
| EXTENSION:     | 5.5"       |
| TOP TO OUTLET: | 7.75"      |