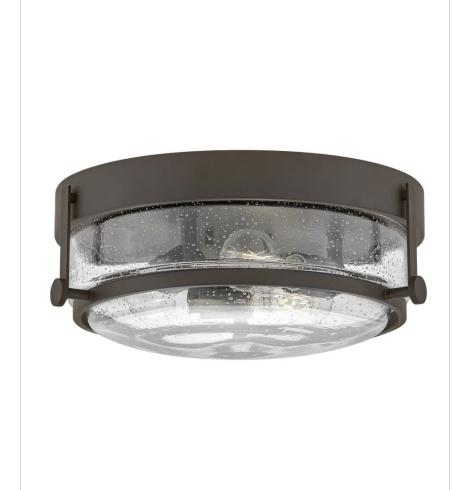

## 36400Z-CS

MEDIUM FLUSH MOUNT

Harper's sleek, retro design elevates the traditional ceiling mount with a unique clear seedy glass bound by a prominent metal ring and decorative knobs. Available in five classic finishes.

| DETAILS   |                                           |
|-----------|-------------------------------------------|
| FINISH:   | Oil Rubbed Bronze                         |
| MATERIAL: | Steel                                     |
| GLASS:    | Clear Seedy                               |
|           | YES, WITH DIMMABLE<br>LAMP (NOT INCLUDED) |