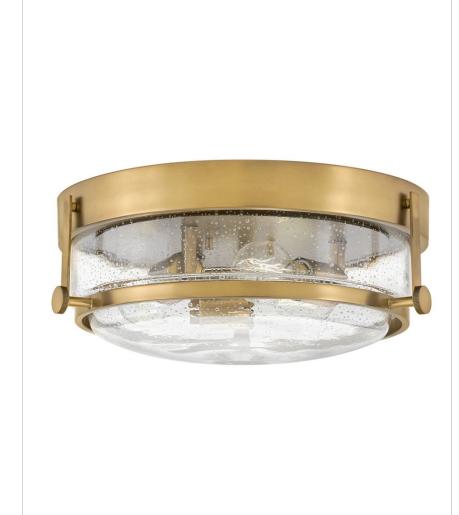

## HARPER

## 3640HB-CS

MEDIUM FLUSH MOUNT

Harper's sleek, retro design elevates the traditional ceiling mount with a unique clear seedy glass bound by a prominent metal ring and decorative knobs. Available in five classic finishes.

| DETAILS   |                                           |
|-----------|-------------------------------------------|
| FINISH:   | Heritage Brass                            |
| MATERIAL: | Steel                                     |
| GLASS:    | Clear Seedy                               |
|           | YES, WITH DIMMABLE<br>LAMP (NOT INCLUDED) |