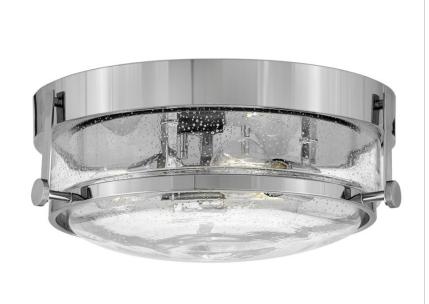

## MEDIUM FLUSH MOUNT

Harper's sleek, retro design elevates the traditional ceiling mount with a unique clear seedy glass bound by a prominent metal ring and decorative knobs. Available in five classic finishes.

| DETAILS   |                                           |
|-----------|-------------------------------------------|
| FINISH:   | Chrome                                    |
| MATERIAL: | Steel                                     |
| GLASS:    | Clear Seedy                               |
| 1         | YES, WITH DIMMABLE<br>LAMP (NOT INCLUDED) |