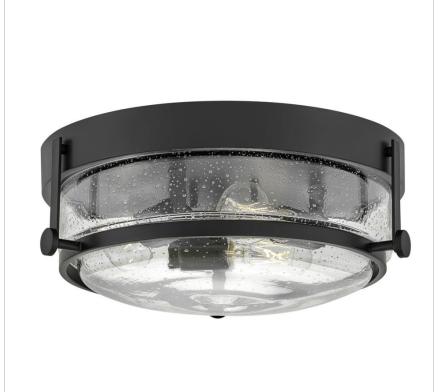

## **HARPER**

## 3640BK-CS

## MEDIUM FLUSH MOUNT

Harper's sleek, retro design elevates the traditional ceiling mount with a unique clear seedy glass bound by a prominent metal ring and decorative knobs. Available in five classic finishes.

| DETAILS   |                                           |
|-----------|-------------------------------------------|
| FINISH:   | Black                                     |
| MATERIAL: | Steel                                     |
| GLASS:    | Clear Seedy                               |
| 1         | YES, WITH DIMMABLE<br>LAMP (NOT INCLUDED) |