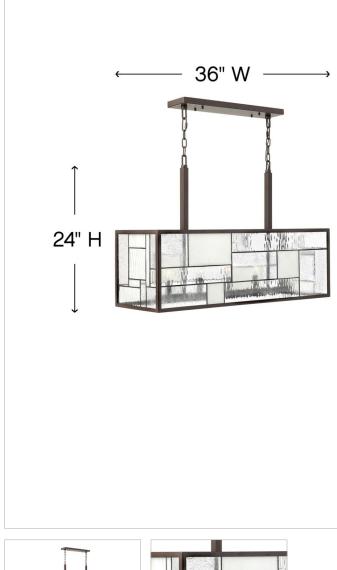

### 4575KZ

FIVE LIGHT LINEAR

Mondrian's unique patterned panels of glass mounted in copper foil add geometric panache in a Buckeye Bronze finish.

| DETAILS   |                   |
|-----------|-------------------|
| FINISH:   | Buckeye Bronze    |
| MATERIAL: | Metal             |
| GLASS:    | Copper Foil Bound |
| DIMMABLE: | No                |

#### DIMENSIONS

| DIMENSION |      |
|-----------|------|
| WIDTH:    | 36"  |
| HEIGHT:   | 24"  |
| DEPTH:    | 12   |
| WEIGHT:   | 26lb |

٦