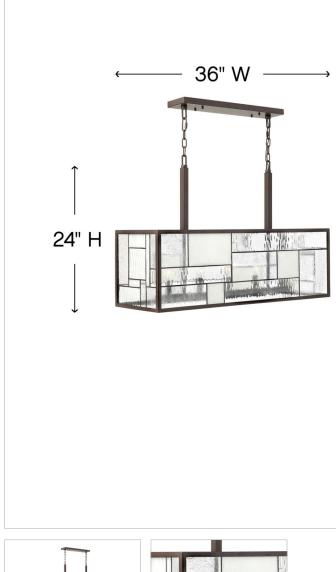

## 4575KZ

FIVE LIGHT LINEAR

Mondrian's unique patterned panels of glass mounted in copper foil add geometric panache in a Buckeye Bronze finish.

| DETAILS   |                                            |
|-----------|--------------------------------------------|
| FINISH:   | Buckeye Bronze                             |
| MATERIAL: | Metal                                      |
| GLASS:    | Copper Foil Bound                          |
| DIMMABLE: | YES - WITH DIMMABLE<br>LAMP (NOT INCLUDED) |

### DIMENSIONS

| WIDTH:  | 36"  |
|---------|------|
| HEIGHT: | 24"  |
| DEPTH:  | 12   |
| WEIGHT: | 26lb |