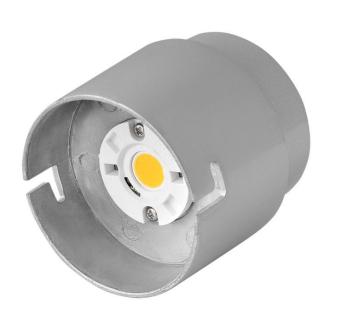

## **LED BULB**

## 30G4SE-12W

VARIABLE OUTPUT LUMACORE LED ENGINE 3000K

| DETAILS   |                |
|-----------|----------------|
| FINISH:   | Lamps          |
| MATERIAL: | Aluminum       |
| DIMMABLE: | DOES NOT APPLY |

| DIMENSIONS |    |
|------------|----|
| WIDTH:     | 2" |
| HEIGHT:    | 2" |

| LIGHT SOURCE |      |
|--------------|------|
| VOLTAGE:     | 12v  |
| VOLT AMPS:   | 12.4 |

| SHIPPING       |     |
|----------------|-----|
| CARTON LENGTH: | 4.5 |
| CARTON WIDTH:  | 2.4 |
| CARTON HEIGHT: | 2.4 |