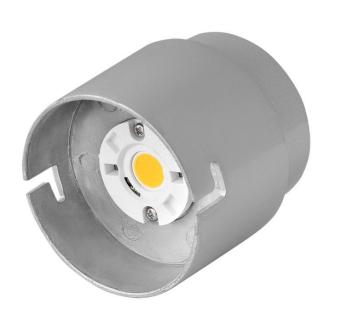

## **LED BULB**

## 27G4SE-12W

VARIABLE OUTPUT LUMACORE LED ENGINE 2700K

| DETAILS   |                |
|-----------|----------------|
| FINISH:   | Lamps          |
| MATERIAL: | Aluminum       |
| DIMMABLE: | DOES NOT APPLY |

| DIMENSIONS |    |
|------------|----|
| WIDTH:     | 2" |
| HEIGHT:    | 2" |

| LIGHT SOURCE |      |
|--------------|------|
| VOLTAGE:     | 12v  |
| VOLT AMPS:   | 12.4 |

| SHIPPING       |     |
|----------------|-----|
| CARTON LENGTH: | 4.5 |
| CARTON WIDTH:  | 2.4 |
| CARTON HEIGHT: | 2.4 |