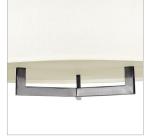

## PRODUCT DETAILS:

- This item may be hung on a sloped ceiling
- Suitable for use in dry (indoor) locations as defined by NEC and CEC. Meets United States UL Underwriters Laboratories & CSA Canadian Standards Association Product Safety Standards.
- Merging the best of traditional and modern elements with a sophisticated and streamlined look
- · Decorative acrylic etched bottom lens

## LARGE DRUM

Hampton is a modern transitional design, offering the ultimate in urban sophistication. The minimal, rectangular frame, paired with a decorative acrylic etched bottom lens, is softened by a contemporary offwhite linen drum shade.