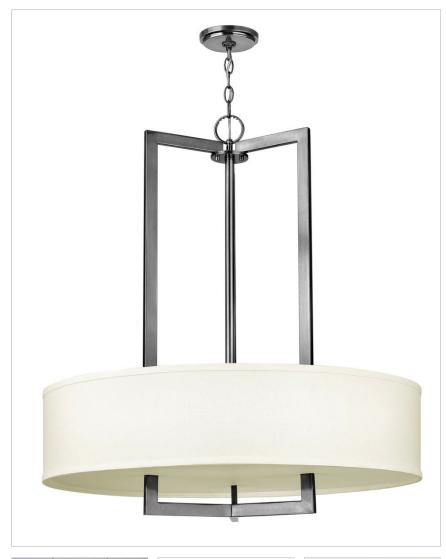

## LARGE DRUM

Hampton is a modern transitional design, offering the ultimate in urban sophistication. The minimal, rectangular frame, paired with a decorative acrylic etched bottom lens, is softened by a contemporary offwhite linen drum shade.

| DETAILS       |                          |
|---------------|--------------------------|
| FINISH:       | Antique Nickel           |
| MATERIAL:     | Metal                    |
| SHADE:        | Off-White Linen Hardback |
| SLOPE DEGREE: | 90                       |
| DIMMABLE:     | No                       |

| DIMENSIONS |      |
|------------|------|
| WIDTH:     | 30"  |
| HEIGHT:    | 33"  |
| WEIGHT:    | 20lb |

| LIGHT SOURCE  |          |
|---------------|----------|
| LIGHT SOURCE: | Socketed |
| VOLTAGE:      | 120v     |