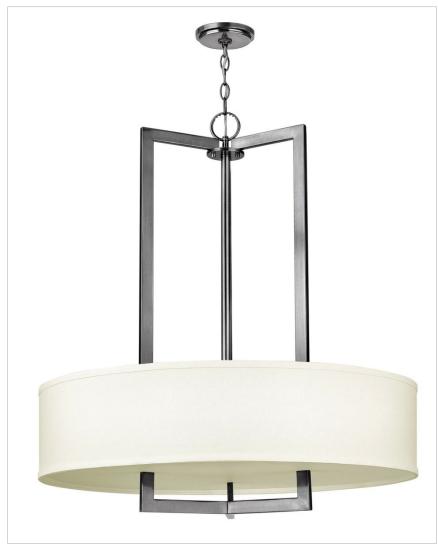

## **HAMPTON**

## 3206AN

## LARGE DRUM

Hampton is a modern transitional design, offering the ultimate in urban sophistication. The minimal, rectangular frame, paired with a decorative acrylic etched bottom lens, is softened by a contemporary offwhite linen drum shade.

## PRODUCT DETAILS:

- Suitable for use in dry (indoor) locations as defined by NEC and CEC. Meets United States UL Underwriters Laboratories & CSA Canadian Standards Association Product Safety Standards.
- This item may be hung on a sloped ceiling
- Merging the best of traditional and modern elements with a sophisticated and streamlined look
- · Decorative acrylic etched bottom lens