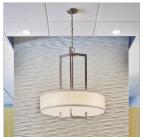

## **HAMPTON**

## 3206AN

## LARGE DRUM

Hampton is a modern transitional design, offering the ultimate in urban sophistication. The minimal, rectangular frame, paired with a decorative acrylic etched bottom lens, is softened by a contemporary offwhite linen drum shade.