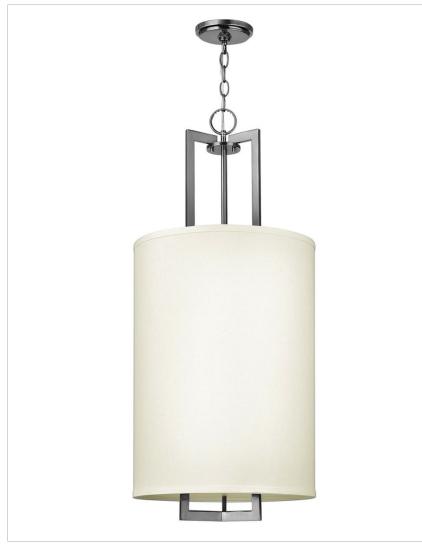

## 3205AN

## LARGE DRUM PENDANT

Hampton is a modern transitional design, offering the ultimate in urban sophistication. The minimal, rectangular frame, paired with a decorative acrylic etched bottom lens, is softened by a contemporary offwhite linen drum shade.

| DETAILS       |                          |
|---------------|--------------------------|
| FINISH:       | Antique Nickel           |
| MATERIAL:     | Metal                    |
| SHADE:        | Off-White Linen Hardback |
| SLOPE DEGREE: | 90                       |
| DIMMABLE:     | No                       |

| DIMENSIONS |       |
|------------|-------|
| WIDTH:     | 16"   |
| HEIGHT:    | 32.8" |
| WEIGHT:    | 12lb  |

| LIGHT SOURCE  |                                             |
|---------------|---------------------------------------------|
| LIGHT SOURCE: | Socketed                                    |
|               | 3-14w Med. LED, 60w<br>Equiv. or 3-60w Med. |
| VOLTAGE:      | 120v                                        |