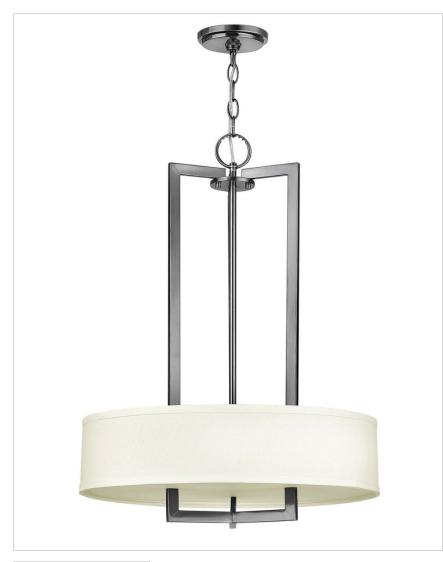

## SMALL DRUM

Hampton is a modern transitional design, offering the ultimate in urban sophistication. The minimal, rectangular frame, paired with a decorative acrylic etched bottom lens, is softened by a contemporary offwhite linen drum shade.

| DETAILS       |                          |
|---------------|--------------------------|
| FINISH:       | Antique Nickel           |
| MATERIAL:     | Metal                    |
| SHADE:        | Off-White Linen Hardback |
| SLOPE DEGREE: | 90                       |
| DIMMABLE:     | No                       |

| DIMENSIONS |       |
|------------|-------|
| WIDTH:     | 20"   |
| HEIGHT:    | 26.5" |
| WEIGHT:    | 11lb  |

| LIGHT SOURCE  |                                             |
|---------------|---------------------------------------------|
| LIGHT SOURCE: | Socketed                                    |
|               | 3-14w Med. LED, 60w<br>Equiv. or 3-60w Med. |
| VOLTAGE:      | 120v                                        |