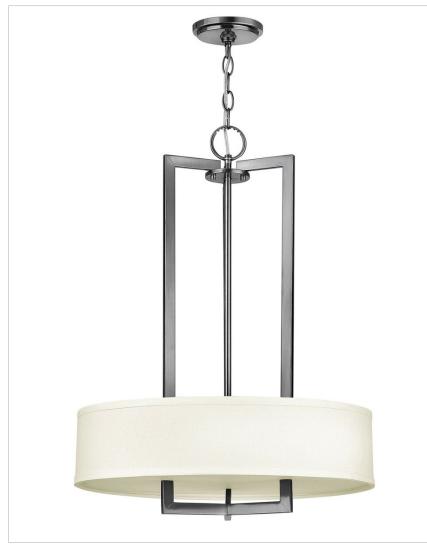

## SMALL DRUM

Hampton is a modern transitional design, offering the ultimate in urban sophistication. The minimal, rectangular frame, paired with a decorative acrylic etched bottom lens, is softened by a contemporary offwhite linen drum shade.

| DETAILS       |                                         |
|---------------|-----------------------------------------|
| FINISH:       | Antique Nickel                          |
| MATERIAL:     | Metal                                   |
| SHADE:        | Off-White Linen Hardback                |
| SLOPE DEGREE: | 90                                      |
| DIMMABLE:     | YES - WITH DIMMABLE LAMP (NOT INCLUDED) |

| DIMENSIONS |       |
|------------|-------|
| WIDTH:     | 20"   |
| HEIGHT:    | 26.5" |
| WEIGHT:    | 11lb  |

| LIGHT SOURCE  |                                             |
|---------------|---------------------------------------------|
| LIGHT SOURCE: | Socketed                                    |
| WATTAGE:      | 3-14w Med. LED, 60w<br>Equiv. or 3-60w Med. |
| VOLTAGE:      | 120v                                        |