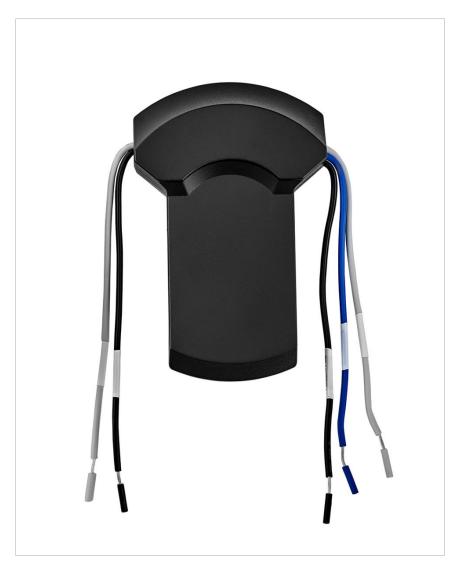

## WIFI CONTROLLER TIER

## CNW902054

WIFI CONTROL TIER WIFI CONTROLLER TIER

| DETAILS   |                |
|-----------|----------------|
| FINISH:   | Black          |
| MATERIAL: | Composite      |
| DIMMABLE: | DOES NOT APPLY |

| DIMENSIONS |      |
|------------|------|
| WIDTH:     | 2.3" |
| HEIGHT:    | 6"   |

| N | MOUNTING  |        |
|---|-----------|--------|
| L | EAD WIRE: | 1 X 6" |

| SHIPPING       |     |
|----------------|-----|
| CARTON LENGTH: | 6   |
| CARTON WIDTH:  | 4.7 |
| CARTON HEIGHT: | 4   |