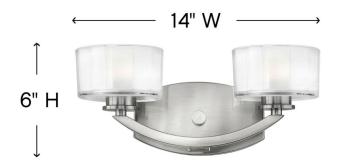

## 5592BN

## TWO LIGHT VANITY

Meridian features minimal transitional styling with clean lines and low-profile faceted ½" thick glass. Overscaled barrel knob detailing completes this simplistic design.

| DETAILS   |                                   |
|-----------|-----------------------------------|
| FINISH:   | Brushed Nickel                    |
| MATERIAL: | Metal                             |
| GLASS:    | Thick Faceted Clear Inside Etched |
| DIMMABLE: | No                                |

| DIMENSIONS     |             |
|----------------|-------------|
| WIDTH:         | 14"         |
| HEIGHT:        | 6"          |
| WEIGHT:        | 6lb         |
| BACK PLATE:    | 8"W X 4.5"H |
| EXTENSION:     | 6.3"        |
| TOP TO OUTLET: | 3.75"       |