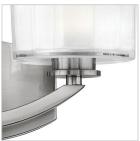

## TWO LIGHT VANITY

Meridian features minimal transitional styling with clean lines and low-profile faceted ½" thick glass. Overscaled barrel knob detailing completes this simplistic design.

| DETAILS   |                                   |
|-----------|-----------------------------------|
| FINISH:   | Brushed Nickel                    |
| MATERIAL: | Metal                             |
| GLASS:    | Thick Faceted Clear Inside Etched |
| DIMMABLE: | No                                |

## PRODUCT DETAILS:

- Suitable for use in damp locations as defined by NEC and CEC. Meets United States UL Underwriters Laboratories & CSA Canadian Standards Association Product Safety Standards.
- Merging the best of traditional and modern elements with a sophisticated and streamlined look