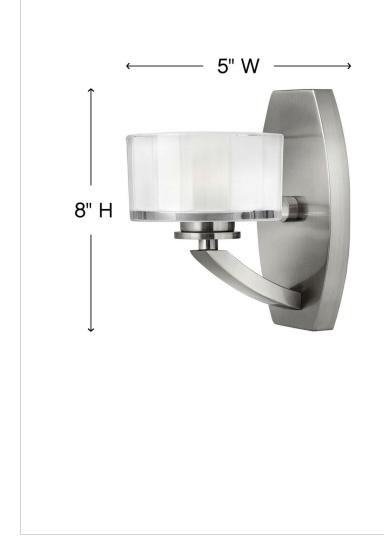

## 5590BN

SINGLE LIGHT VANITY

Meridian features minimal transitional styling with clean lines and low-profile faceted ½" thick glass. Overscaled barrel knob detailing completes this simplistic design.

| DETAILS   |                                      |
|-----------|--------------------------------------|
| FINISH:   | Brushed Nickel                       |
| MATERIAL: | Metal                                |
| GLASS:    | Thick Faceted Clear Inside<br>Etched |
| DIMMABLE: | No                                   |

## DIMENSIONS WIDTH: 5" HEIGHT: 8" WEIGHT: 3lb BACK PLATE: 4.5"W X 8"H EXTENSION: 6.5"

| LIGHT SOURCE  |          |
|---------------|----------|
| LIGHT SOURCE: | Socketed |
| VOLTAGE:      | 120v     |