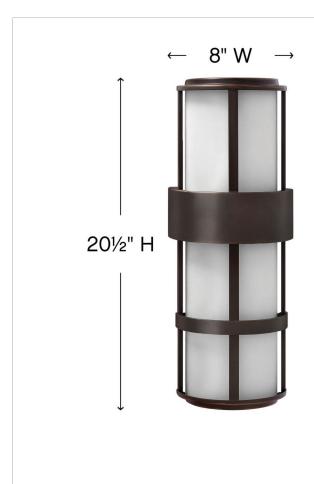

| DIMENSIONS     |               |
|----------------|---------------|
| WIDTH:         | 8"            |
| HEIGHT:        | 20.5"         |
| WEIGHT:        | 8lb           |
| BACK PLATE:    | 5.25"W X 20"H |
| EXTENSION:     | 4.5"          |
| TOP TO OUTLET: | 10.5"         |