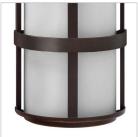

## LARGE WALL MOUNT LANTERN

Saturn is a stunning, modern design offering robust construction and intersecting lines that create a striking contrast against the clear seedy glass.

| DETAILS   |              |
|-----------|--------------|
| FINISH:   | Metro Bronze |
| MATERIAL: | Solid Brass  |
| GLASS:    | Etched Opal  |
| DIMMABLE: | No           |