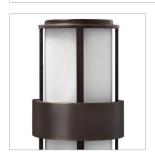

## LARGE WALL MOUNT LANTERN

Saturn is a stunning, modern design offering robust construction and intersecting lines that create a striking contrast against the clear seedy glass.

| DETAILS   |              |
|-----------|--------------|
| FINISH:   | Metro Bronze |
| MATERIAL: | Solid Brass  |
| GLASS:    | Etched Opal  |
| DIMMABLE: | No           |