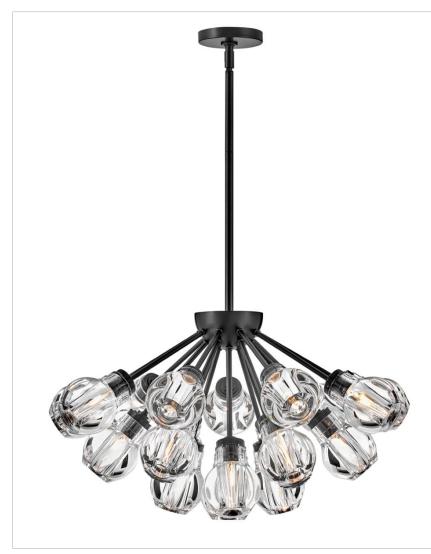

### FR46956BLK

MEDIUM CONVERTIBLE CHANDELIER

Elise infuses spaces with mesmerizing elegance. Light dramatically refracts from jaw-dropping, rounded, thick-cut crystal shades arranged in an enticing cluster formation. The robust arms, offered in either rich Black or Heritage Brass finishes, extend outward in a beautiful radiating pattern.

| DETAILS       |                                           |
|---------------|-------------------------------------------|
| FINISH:       | Black                                     |
| MATERIAL:     | Steel                                     |
| GLASS:        | Clear Crystal                             |
| SLOPE DEGREE: | 90                                        |
| DIMMABLE:     | YES, WITH DIMMABLE<br>LAMP (NOT INCLUDED) |

#### DIMENSIONS

| DIMENSIONS |        |
|------------|--------|
| WIDTH:     | 27.3"  |
| HEIGHT:    | 15.3"  |
| WEIGHT:    | 70.8lb |

| LIGHT SOURCE  |                                |
|---------------|--------------------------------|
| LIGHT SOURCE: | Socketed                       |
| WATTAGE:      | 19-5w Cand. LED, 60w<br>Equiv. |
| VOLTAGE:      | 120v                           |