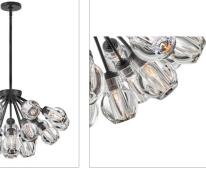

### FR46956BLK

MEDIUM CONVERTIBLE CHANDELIER

Elise infuses spaces with mesmerizing elegance. Light dramatically refracts from jaw-dropping, rounded, thick-cut crystal shades arranged in an enticing cluster formation. The robust arms, offered in either rich Black or Heritage Brass finishes, extend outward in a beautiful radiating pattern.

| DETAILS       |                                           |
|---------------|-------------------------------------------|
| FINISH:       | Black                                     |
| MATERIAL:     | Steel                                     |
| GLASS:        | Clear Crystal                             |
| SLOPE DEGREE: | 90                                        |
| DIMMABLE:     | YES, WITH DIMMABLE<br>LAMP (NOT INCLUDED) |