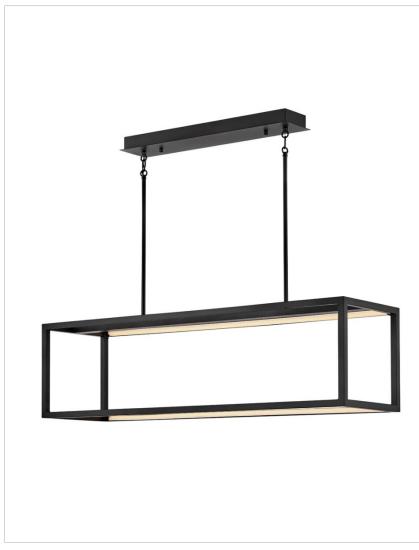

## **ONYX**

## FR31038BLK

## MEDIUM LED LINEAR

Onyx makes a sculptural statement with a minimalist frame and discretely hidden LEDs, each lit from within to create a modern work of art. Bold and striking, Onyx casts strong and dimmable light in any space.

- This fixture includes multiple down stems in various lengths to customize the installation height, including two 6" stems and four 12" stems
- Suitable for use in dry (indoor) locations as defined by NEC and CEC. Meets United States UL Underwriters Laboratories & CSA Canadian Standards Association Product Safety Standards.
- Equipped with 120/277V universal driver.
- LED components carry a 5-year limited warranty
- Bold silhouette with dramatic details creates a modern statement