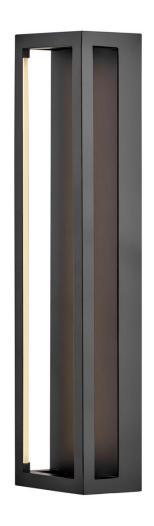

## **ONYX**

## FR31030BLK

## LARGE LED SCONCE

Onyx makes a sculptural statement with a minimalist frame and discretely hidden LEDs, each lit from within to create a modern work of art. Bold and striking, Onyx casts strong and dimmable light in any space.

| DETAILS   |                                 |
|-----------|---------------------------------|
| FINISH:   | Black                           |
| MATERIAL: | Steel                           |
|           | YES - CL TYPE DIMMER<br>(SSL7A) |

| DIMENSIONS     |            |
|----------------|------------|
| WIDTH:         | 6"         |
| HEIGHT:        | 24"        |
| WEIGHT:        | 8lb        |
| BACK PLATE:    | 6"W X 26"H |
| EXTENSION:     | 4"         |
| TOP TO OUTLET: | 12"        |